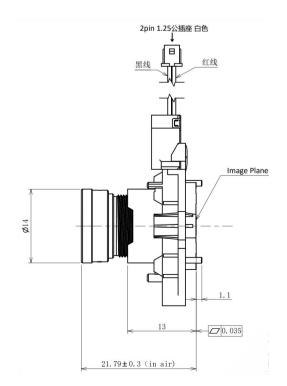

## **Fixed Lens Spec**

| Resolution                           |   | 4MP                 |
|--------------------------------------|---|---------------------|
| Focal Length                         |   | 4mm                 |
| F No.                                |   | F1.6                |
| Image Format                         |   | 1/2.7"              |
| Mount                                |   | M12*P0.5            |
| Field Angle<br>Φ6.6mm<br>(5.76×3.24) | D | 111°                |
|                                      | Н | 92°                 |
|                                      | V | 47°                 |
| Total Track Length                   |   | Ф14×21.79mm         |
| Lens Structure                       |   | 1G4P                |
| Optical Distortion                   |   | -28.3%              |
| Optical Back Focal<br>Length         |   | BF=5.4mm(in air)    |
| Mechanical Back<br>Focus             |   | MBF=5.29mm (in air) |
| Focus Range                          |   | 0.5m ~ INF          |
| Iris                                 |   | Fixed               |
| ICR+HOLDER                           |   | Yes                 |
|                                      |   |                     |

## **Mechanical Outside Drawing**