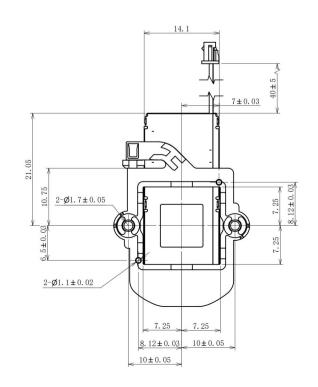

| 111°                |
|                                      | Н | 92°                 |
|                                      | V | 47°                 |
| Total Track Length                   |   | Ф14×21.79mm         |
| Lens Structure                       |   | 1G4P                |
| Optical Distortion                   |   | -28.3%              |
| Optical Back Focal<br>Length         |   | BF=5.4mm(in air)    |
| Mechanical Back<br>Focus             |   | MBF=5.29mm (in air) |
| Focus Range                          |   | 0.5m ~ INF          |
| Iris                                 |   | Fixed               |
| ICR+HOLDER                           |   | Yes                 |
|                                      |   |                     |

## **Mechanical Outside Drawing**